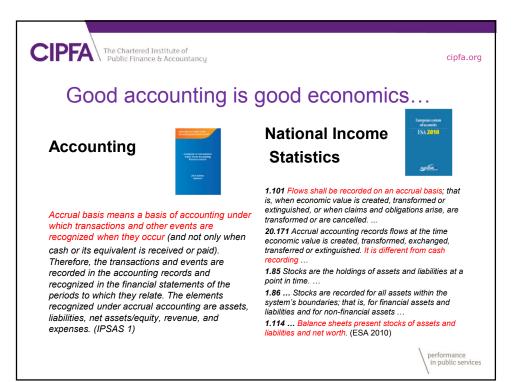

|
| lif        | The IIF supports the implementation of international public sector<br>accounting standards (IPSAS) for governments due to their importance<br>for global growth and stability. (2013)                                                                                                                          |                                                                         |
|            | ·                                                                                                                                                                                                                                                                                                              | performance<br>in public servic                                         |















| CIPFA The CIPFA                                                                       | Annual Res                                                       | sult           | ts (           | (Ju            | ine            | 20             | 01             | cir<br>7).       |
|---------------------------------------------------------------------------------------|------------------------------------------------------------------|----------------|----------------|----------------|----------------|----------------|----------------|------------------|
| Financial Statements<br>of the Government<br>of New Zealand                           | At a Glance<br>Table 1 - Financial results<br>Year ended 30 June |                |                |                |                |