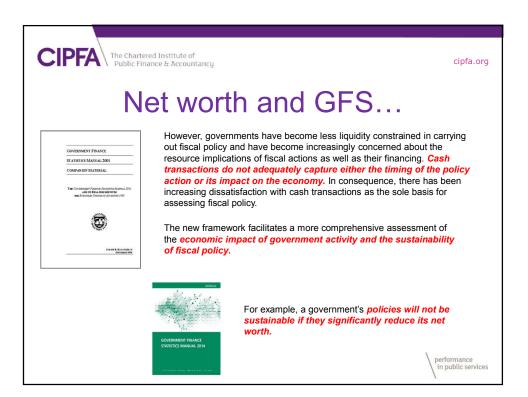

|
| lif        | The IIF supports the implementation of international public sector<br>accounting standards (IPSAS) for governments due to their importance<br>for global growth and stability. (2013)                                                                                                                          |                                                                         |
|            | ·                                                                                                                                                                                                                                                                                                              | performance<br>in public servic                                         |















| CIPFA The CIPFA                                                                       | Annual Res                                                       | sult           | ts (           | (Ju            | ine            | 20             | 01             | cir<br>7).       |
|---------------------------------------------------------------------------------------|------------------------------------------------------------------|----------------|----------------|----------------|----------------|----------------|----------------|------------------|
| Financial Statements<br>of the Government<br>of New Zealand                           | At a Glance<br>Table 1 - Financial results<br>Year ended 30 June |                |                |                |                |