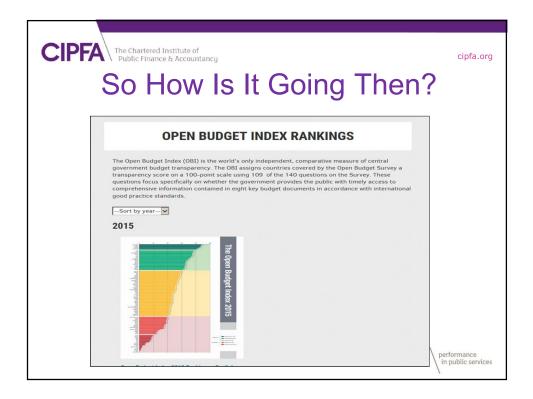

| lif        | The IIF supports the implementation of international public sector<br>accounting standards (IPSAS) for governments due to their importance<br>for global growth and stability. (2013)                                                                                                                          |                                                                         |
|            | ·                                                                                                                                                                                                                                                                                                              | performance<br>in public servic                                         |















| CIPFA The CIPFA                                                                       | Annual Res                                                       | sult           | ts (           | (Ju            | ine            | 20             | 01             | cir<br>7).       |
|---------------------------------------------------------------------------------------|------------------------------------------------------------------|----------------|----------------|----------------|----------------|----------------|----------------|------------------|
| Financial Statements<br>of the Government<br>of New Zealand                           | At a Glance<br>Table 1 - Financial results<br>Year ended 30 June |                |                |                |                |