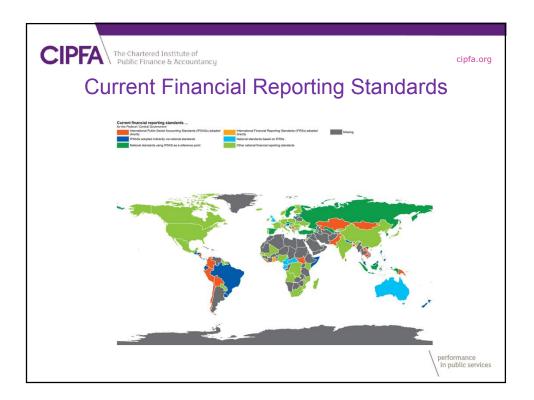

|
| lif        | The IIF supports the implementation of international public sector<br>accounting standards (IPSAS) for governments due to their importance<br>for global growth and stability. (2013)                                                                                                                          |                                                                         |
|            | ·                                                                                                                                                                                                                                                                                                              | performance<br>in public servic                                         |















| CIPFA The CIPFA                                                                       | Annual Res                                                       | sult           | ts (           | (Ju            | ine            | 20             | 01             | cir<br>7).       |
|---------------------------------------------------------------------------------------|------------------------------------------------------------------|----------------|----------------|----------------|----------------|----------------|----------------|------------------|
| Financial Statements<br>of the Government<br>of New Zealand                           | At a Glance<br>Table 1 - Financial results<br>Year ended 30 June |                |                |                |                |