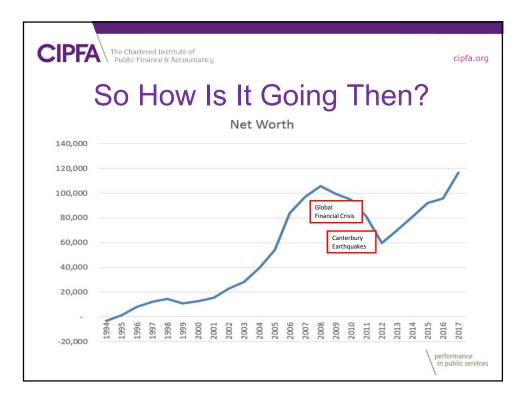

| CIPFA The CIPFA                                                                       | Annual Res                                                       | sult           | ts (           | (Ju            | ine            | 20             | 01             | cir<br>7).       |
|---------------------------------------------------------------------------------------|------------------------------------------------------------------|----------------|----------------|----------------|----------------|----------------|----------------|------------------|
| Financial Statements<br>of the Government<br>of New Zealand                           | At a Glance<br>Table 1 - Financial results<br>Year ended 30 June |                |                |                |                |                |                | ecast<br>ne 2017 |
| for the year ended 30 June 2017                                                       | \$ million                                                       | Actual<br>2013 | Actual<br>2014 | Actual<br>2015 | Actual<br>2016 | Actual<br>2017 | Budget<br>2016 | Budget<br>2017   |
|                                                                                       | Core Crown tax revenue                                           | 58,651         | 61.563         | 66.636         | 70,445         | 75,644         | 71,971         | 74.598           |
|                                                                                       | Core Crown expenses                                              | 69,962         | 71,174         | 72,363         | 73,929         | 76,339         | 77,388         | 77,464           |
|                                                                                       | OBEGAL (excluding minority interests)                            | (4,414)        | (2,802)        | 414            | 1,831          | 4,069          | 719            | 1,621            |
| A DEC BARRAD, bases with an exclusion a say for some "Office" a financial cancer pro- | Operating balance (excluding minority<br>interests)              | 6,925          | 2,939          | 5,771          | (5,369)        | 12,317         | 3,058          | 9,438            |
|                                                                                       | Residual cash                                                    | (5,742)        | (4,109)        | (1,827)        | (1,322)        | 2,574          | (4,162)        | 71               |
|                                                                                       | Gross debt1                                                      | 77,984         | 81,956         | 86,125         | 86,928         | 87,141         | 93,880         | 88,645           |
|                                                                                       | as a percentage of GDP                                           | 35.7%          | 34.7%          | 35.4%          | 34.3%          | 32.5%          | 36.2%          | 33.0%            |
|                                                                                       | Net debt <sup>2</sup>                                            | 55,835         | 59,931         | 60,631         | 61,880         | 59,480         | 66,334         | 62,277           |
|                                                                                       | as a percentage of GDP                                           | 25.5%          | 25.496         | 24.9%          | 24.4%          | 22.2%          | 25.6%          | 23.2%            |
|                                                                                       | Total assets                                                     | 244,416        | 256,824        | 279,214        | 292,679        | 313,609        | 291,588        | 301,282          |
|                                                                                       | Total liabilities                                                | (174,405)      | (176,127)      | (186,978)      | (197,158)      | (197,137)      | (199,163)      | (195,359)        |
|                                                                                       | Net worth attributable to the Crown                              | 68,071         | 75,486         | 86,454         | 89,366         | 110,532        | 86,641         | 100,044          |
|                                                                                       | Net north attributable to the crown                              |                |                |                |                |                |                |                  |